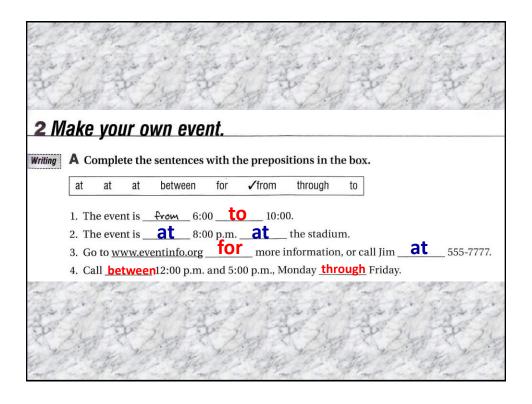

# **Responses to Affirmative Statements**

I \_\_\_\_\_ too. / Me too. / So \_\_\_\_\_ I.

A: I love soccer.

B: I do too. / Me too. / So do I.

A: I can speak English.

B: I can too. / Me too. / So can I.

A: I'm a sports fan.

B: I am too. / Me too. / So am I.

# **Responses to Negative Statements**

l either. / Me neither. / Me either. / Neither I.

A: I don't love baseball.

B: I don't either. / Me neither. / Me either. / Neither do I.

A: I can't speak French.

B: I can't either. / Me neither. / Me either. / Neither can I.

A: I'm not an animal lover.

B: I'm not either. / Me neither. / Me either. / Neither am I.













































| arming up